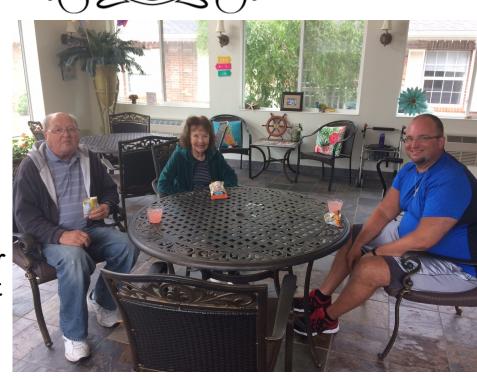

Mr. Brown, Mrs. Johnson, and Mr. Peiffer sit and enjoy wine and margaritas while getting to know each other during our happy hour that we hold each Thursday.