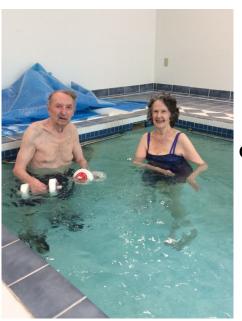

# The Corner Vews

Here at Heritage Corner we have a warm water spa pool that is offered three times a week for clients to use. The pool has jets, a lift chair and exercise pool weights to use. Pictured using the pool are Mr. Courtney and Mrs. Kidd. Feel free to let Brittany know if you would be interested in taking part in any of the three days of the pool exercise.